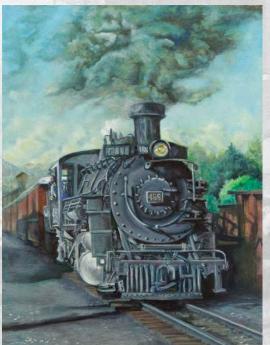

#### **Chama Depot**

Oil on Canvas, 24" x 18" x 1 1/2" \$1,500

Fine Art Giclée Prints Open Edition, Spotlight Paper 10 " x 7.5", \$35 (unframed)

Fine Art Giclée Prints, Limited Edition of 150 Fine Art Canvas 16" x 12", \$150 (stretched, unframed)

Fine Art Giclée Prints, Limited Edition of 100 Fine Art Canvas 24" x 18", \$300 (stretched, painted gallery wrap)

Original Graphite on Paper, 11" x 14" Original Graphite on Paper in Private Collection.