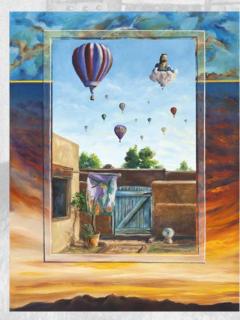

#### **Balloon Trilogy**

Oil on Canvas, 21" x 14"x 1 1/2"

Original Oil on Canvas in Private Collection.

Fine Art Giclée Prints Open Edition, Spotlight Paper 10 " x 6.5", **\$35** (unframed)

Fine Art Giclée Prints Limited Edition of 150, Fine Art Paper 15" x 10", \$100 (unframed)

Fine Art Giclée Prints Limited Edition of 100, Fine Art Canvas 21" x 14", **\$200** (stretched, painted gallery wrap)