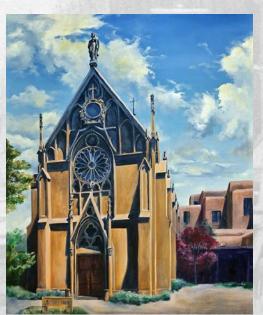

### Marjorie Powell Allen Chapel

Oil on Canvas, 25" x35", Framed \$2,500

Fine Art Giclée Prints Open Edition, Spotlight Paper 7 " x 10", \$35 (unframed)

Fine Art Giclée Prints Limited Edition of 150, Fine Art Canvas 14" x 20", \$150 (stretched, unframed)

Fine Art Giclée Prints Limited Edition of 100, Fine Art Canvas 25" x 35", \$400 (stretched, painted gallery wrap)