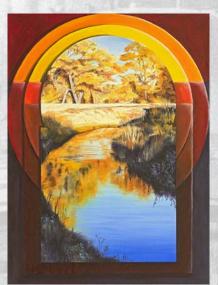

# Fall Bosque Reflections Oil on Canvas, 24" x 18" x 1 1/2" \$1,200

Fine Art Giclée Prints Open Edition, Spotlight Paper 10 " x 7.5", \$35 (unframed)

Fine Art Giclée Prints Limited Edition of 150 Fine Art Canvas 16" x 12", \$125 (stretched, unframed)

Fine Art Giclée Prints Limited Edition of 100 Fine Art Canvas 24" x 18", \$300 (stretched, painted gallery wrap)