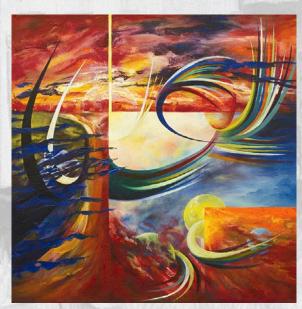

#### **Red Irises**

Oil on Canvas, 36" x 24" Original Oil on Canvas in Private Collection

> Fine Art Giclée Prints Open Edition, Spotlight Paper 10 " x 6.75", \$35 (unframed)

> > Fine Art Giclée Prints Limited Edition of 150, Fine Art Canvas 18" x 12", \$150 (stretched, unframed)