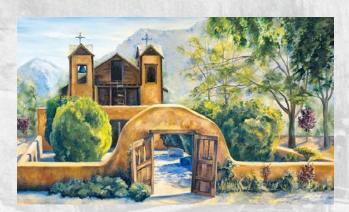

### St. Francis, Rancho de Taos, Front

Oil on Canvas, 30" x 18"

Original Oil on Canvas in Private Collection.

Fine Art Giclée Prints Open Edition, Spotlight Paper 10" x 6", \$35 (unframed)

Fine Art Giclée Prints Limited Edition of 150, Fine Art Canvas 20" x 12", **\$200** (stretched, unframed)

Fine Art Giclée Prints Limited Edition of 100, Fine Art Canvas 30" x 18", \$300 (stretched, unframed)