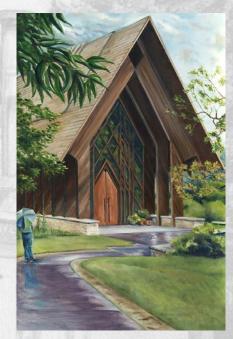

### Marjorie Powell Allen Chapel

Oil on Canvas, 25" x35", Framed \$2,500

Fine Art Giclée Prints Open Edition, Spotlight Paper 7 " x 10", \$35 (unframed)

Fine Art Giclée Prints Limited Edition of 150, Fine Art Canvas 14" x 20", \$150 (stretched, unframed)

Fine Art Giclée Prints Limited Edition of 100, Fine Art Canvas 25" x 35", \$400 (stretched, painted gallery wrap)