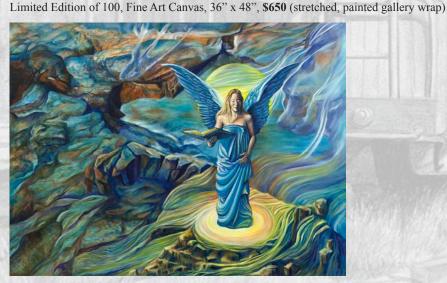

#### **Angel of Avalon**

Oil on Linen, 24" x 46" x 1 1/2", Framed \$5,000

Fine Art Giclée Prints Open Edition, Spotlight Paper 5.5 " x 10", \$35 (unframed)

Fine Art Giclée Prints Limited Edition of 150 Fine Art Canvas, 12" x 23", \$250 (stretched, unframed)

Fine Art Giclée Prints Limited Edition of 100 Fine Art Canvas, 24" x 46", \$550 (stretched, painted gallery wrap)