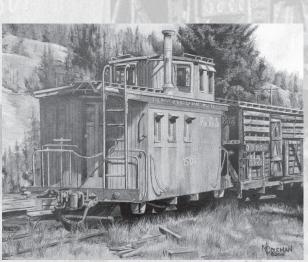

#### **Angel of Avalon**

Oil on Linen, 24" x 46" x 1 1/2", Framed \$5,000

Fine Art Giclée Prints Open Edition, Spotlight Paper 5.5 " x 10", \$35 (unframed)

Fine Art Giclée Prints Limited Edition of 150 Fine Art Canvas, 12" x 23", \$250 (stretched, unframed)

Fine Art Giclée Prints Limited Edition of 100 Fine Art Canvas, 24" x 46", \$550 (stretched, painted gallery wrap)