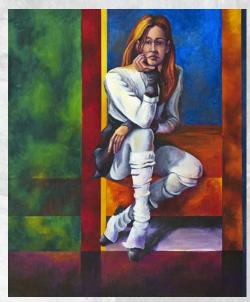

#### **Waiting Dancer 2**

Oil on Canvas, 30" x 24", Framed \$2,000

Fine Art Giclée Prints Open Edition, Spotlight Paper 10 " x 8", \$35 (unframed)

Fine Art Giclée Prints Limited Edition of 150, Fine Art Canvas 20" x 16", \$175 (stretched, unframed)

Fine Art Giclée Prints Limited Edition of 100, Fine Art Canvas 30" x 24", \$400 (stretched, painted gallery wrap)