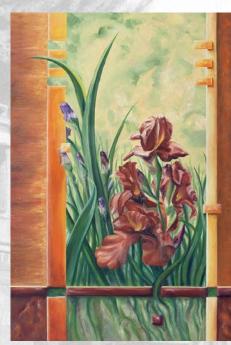

#### **Red Irises**

Oil on Canvas, 36" x 24" Original Oil on Canvas in Private Collection

> Fine Art Giclée Prints Open Edition, Spotlight Paper 10 " x 6.75", \$35 (unframed)

> > Fine Art Giclée Prints Limited Edition of 150, Fine Art Canvas 18" x 12", \$150 (stretched, unframed)

Fine Art Giclée Prints Limited Edition of 100, Fine Art Canvas 36" x 24", \$400 (stretched, painted gallery wrap)