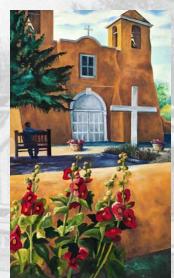

#### Christmas Eve, San Felipe de Neri

Oil on Canvas, 24" x 30" Original Oil on Canvas in Private Collection.

Fine Art Giclée Prints Open Edition, Spotlight Paper, 8 " x 10", \$35 (unframed)

Fine Art Giclée Prints Limited Edition of 150, Fine Art Canvas, 16" x 20", \$200 (stretched, unframed)