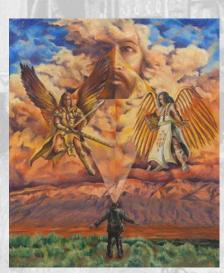

#### **Standing Before the Storm**

Oil on Canvas, 25" x 21" x 1 1/2", \$2,000

Fine Art Giclée Prints Open Edition, Spotlight Paper 9.5 " x 8", \$35 (unframed)

> Fine Art Giclée Prints Limited Edition of 150 Fine Art Canvas 14" x 11.75", \$150 (stretched, unframed)

Fine Art Giclée Prints Limited Edition of 100 Fine Art Canvas 25" x 21", \$300 (stretched, painted gallery wrap)