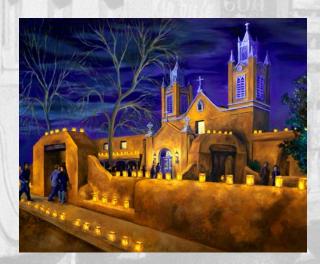

Fine Art Giclée Prints Limited Edition of 100, Fine Art Canvas, 24" x 40", \$400 (stretched, unframed)

Loretta Chapel, Santa Fe Oil on Canvas, 36" x 30", Framed \$3,500

Fine Art Giclée Prints Open Edition, Spotlight Paper 10 " x 8", \$35 (unframed)

Fine Art Giclée Prints Limited Edition of 150, Fine Art Canvas 20" x 16", \$250 (stretched, unframed)

Fine Art Giclée Prints Limited Edition of 100, Fine Art Canvas 36" x 30", \$400 (stretched, unframed)